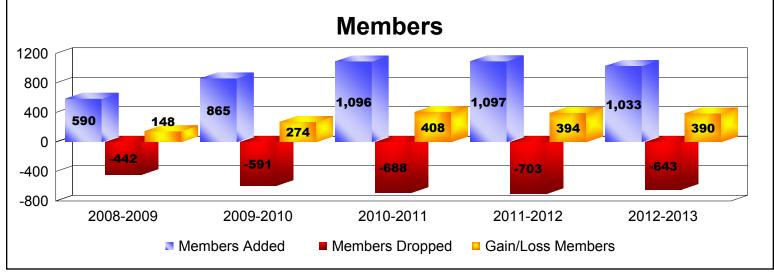

District 323E1 As of June 2013 Cumulative

| Year      | New<br>Clubs | Dropped<br>Clubs | Gain/<br>Loss<br>Clubs | New<br>Members | Charter<br>Members | Reinstate<br>Members | Transfer<br>Members | Total<br>Member<br>Added | Total<br>Members<br>Dropped | Gain/<br>Loss<br>Members |
|-----------|--------------|------------------|------------------------|----------------|--------------------|----------------------|---------------------|--------------------------|-----------------------------|--------------------------|
| 2008-2009 | 9            | -5               | 4                      | 341            | 182                | 65                   | 2                   | 590                      | -442                        | 148                      |
| 2009-2010 | 17           | -6               | 11                     | 326            | 439                | 98                   | 2                   | 865                      | -591                        | 274                      |
| 2010-2011 | 9            | -11              | -2                     | 689            | 308                | 90                   | 9                   | 1096                     | -688                        | 408                      |
| 2011-2012 | 11           | -12              | -1                     | 771            | 241                | 78                   | 7                   | 1097                     | -703                        | 394                      |
| 2012-2013 | 8            | -8               | 0                      | 724            | 277                | 23                   | 9                   | 1033                     | -643                        | 390                      |
| Average   | 11           | -8               | 2                      | 570            | 289                | 71                   | 6                   | 936                      | -613                        | 323                      |