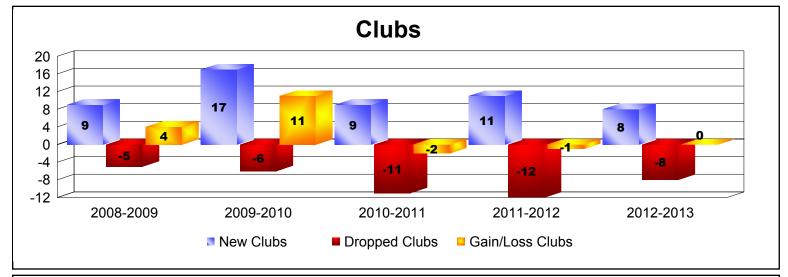

District 323E1 As of June 2013 Cumulative

| Year      | New<br>Clubs | Dropped<br>Clubs | Gain/<br>Loss<br>Clubs | New<br>Members | Charter<br>Members | Reinstate<br>Members | Transfer<br>Members | Total<br>Member<br>Added | Total<br>Members<br>Dropped | Gain/<br>Loss<br>Members |
|-----------|--------------|------------------|------------------------|----------------|--------------------|----------------------|---------------------|--------------------------|-----------------------------|--------------------------|
| 2008-2009 | 9            | -5               | 4                      | 341            | 182                | 65                   | 2                   | 590                      | -442                        | 148                      |
| 2009-2010 | 17           | -6               | 11                     | 326            | 439                | 98                   | 2                   | 865                      | -591                        | 274                      |
| 2010-2011 | 9            | -11              | -2                     | 689            | 308                | 90                   | 9                   | 1096                     | -688                        | 408                      |
| 2011-2012 | 11           | -12              | -1                     | 771            | 241                | 78                   | 7                   | 1097                     | -703                        | 394                      |
| 2012-2013 | 8            | -8               | 0                      | 724            | 277                | 23                   | 9                   | 1033                     | -643                        | 390                      |
| Average   | 11           | -8               | 2                      | 570            | 289                | 71                   | 6                   | 936                      | -613                        | 323                      |